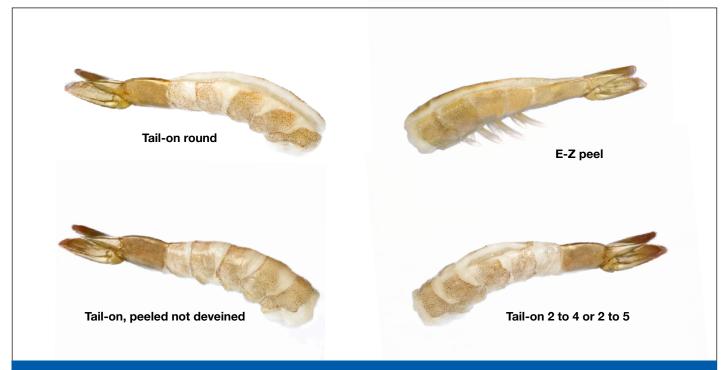

Model 67 systems for processing tail on round style including 2 to 4, 2 to 5 and tail on peeled, not deveined

Jonsson Model 67 is our newest system specifically designed to offer superior performance in peeling select tail-on styles. Now you can peel the following, all on one machine!

- · tail on round
- tail on 2 to 4
- tail on 2 to 5
- · tail on peeled not deveined
- and EZ peel

Once the operator places the shrimp on a tray, the rest of the operation is automatic. The system adjusts to each shrimp individually, gently peeling it in the style selected. The meat is gently separated from the shell leaving no marks on the peeled shrimp.